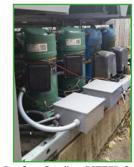

air-cooled units.
- CSW series optimized for water-cooled chillers. (To compete with Turbocor)
- // Lowest sound levels in their class.
  - Double-walled rotor housing means no need for a sound blanket.
- // Broad Product Range
  - HP Range: 30 320 HP for new installations and OEM retrofits.
    - Approved for most commonly used refrigerants
    - 25 100% capacity modulation



Turbocor to BITZER CSW Screw

Carrier 23XL to BITZER CSW Scre

#### **SCROLL COMPRESSORS**

- // GSD series compressors are ideal for commercial R410A A/C, heatpump, and chiller applications.
- // ESH series compressors replace R-22 scrolls from 8 15 tons.
- // Lowest sound levels in their class.
- // Highest efficiencies in their class.
- // Standard models are VFD ready.
  - GSD models speed range from 35 75 Hz.



Danfoss Scroll to BITZER Scroll



Carrier Recip to BITZER Scro

#### 24/7 EMERGENCY REPLACEMENT PROGRAM

# **BITZER QUICKSHIP**

1-888-GO-BITZER (1-888-462-4893)

We know all about emergency situations, that's why BITZER US maintains safety stock at distribution centers throughout the country. We provide emergency delivery services year-round from the following locations. Our goal is to deliver replacements within 24 hours.



## RETURN MATERIAL AUTHORIZATION (RMA) AND CORE CHARGES

Your account or credit card will be charged on day of shipment for the service compressor, but we will delay charging your core deposit for at least two weeks. Once you receive your service compressor, call or email our returns department to request an RMA (rma@bitzerus.com). We will schedule a truck to pick