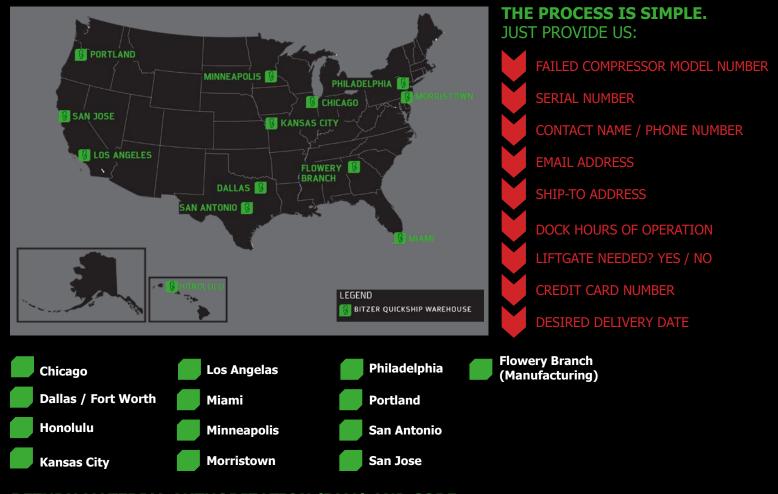

#### 24/7 EMERGENCY REPLACEMENT PROGRAM

# **BITZER QUICKSHIP**

1-888-GO-BITZER (1-888-462-4893)

We know all about emergency situations, that's why BITZER US maintains safety stock at distribution centers throughout the country. We provide emergency delivery services year-round from the following locations. Our goal is to deliver replacements within 24 hours.